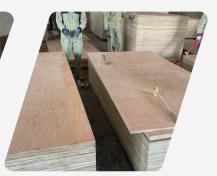

#### Face veneer

- Grade A/B: Bintangor, Okoume, Pine, Styrax
- Grade B/C: Bintangor, Styrax, Ormosia

#### Core veneer

Vietnam wood: Acacia, Eucalyptus, Styrax