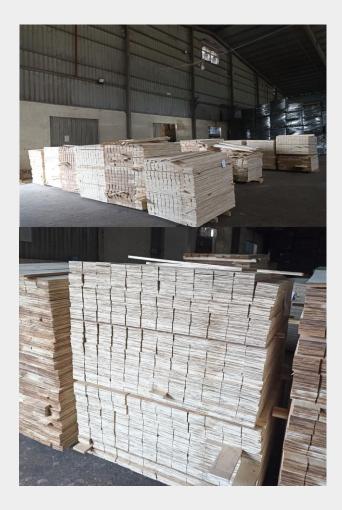

### Packing

Panels are packed in crates with metal/plastic straps, suitable for loading/unloading by forklifts

## WOOD LINE PACKING LVL

WOOD LINE PACKING LVL is a good material for the packaging industry. It is made from Hardwood (Acacia, Eucalyptus) that make the LVL plank is stronger than other LVL made by softwood, in addition, the price is also cheaper, which make our LVL is very suitable for pallet and wooden crate manufacturing. Our LVL has been exported to Japan, Korea, Middle East...