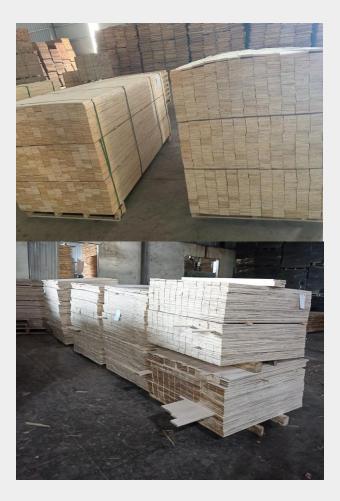

### Packing

Panels are packed in crates with metal/plastic straps, suitable for loading/unloading by forklifts

## WOOD LINE PACKING LVL

WOOD LINE PACKING LVL is a good material for the packaging industry. It is made from Hardwood (Acacia, Eucalyptus) that make the LVL plank is stronger than other LVL made by softwood, in addition, the price is also cheaper, which make our LVL is very suitable for pallet and wooden crate manufacturing. Our LVL has been exported to Japan, Korea, Middle East...